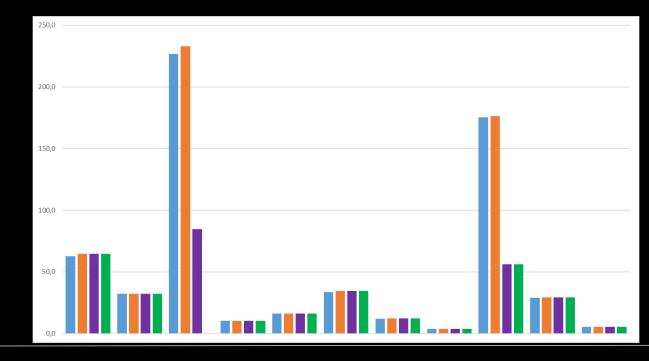

### **Digitalization of factory**

Percent of time spent on different categories

Percent of time spent on directly adding value 100% 90% 80% 70% 60% NDVA 50% DVA 40% 30% 20% 10% 0%

Value-adding comparison per production flow

# Summary of time spent in all production flows

Time required per sub-flow for a complete product