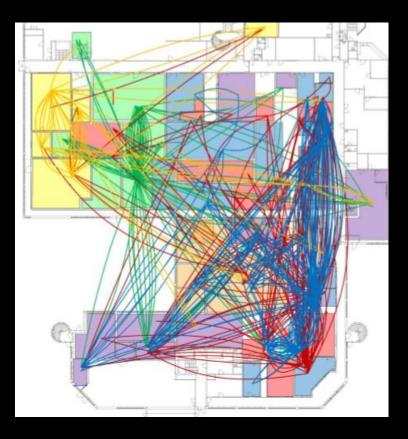

# Summary of time spent in all production flows

Time required per sub-flow for a complete product