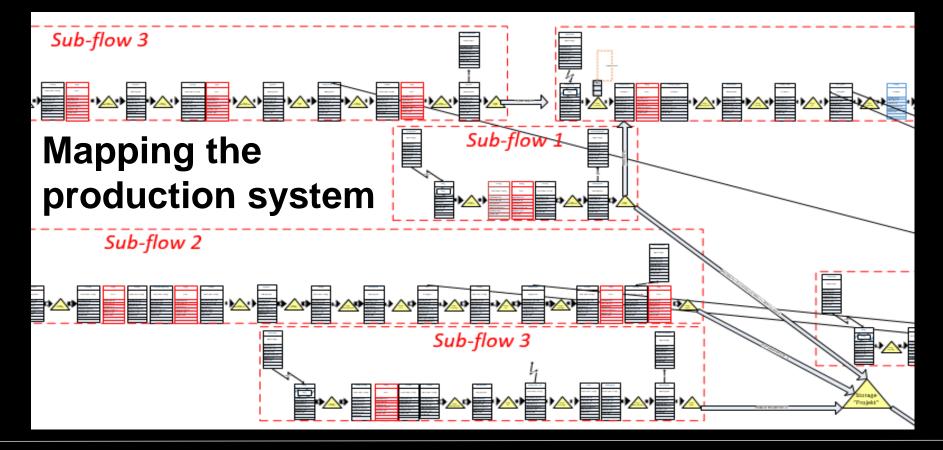

### **Current state**

- Gather an understanding
- 14 interviews with different roles throughout RUAG
  - Senior managers
  - Finance
  - HR
  - Engineers
  - Key account manager