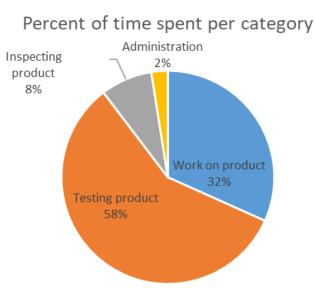

### **Digitalization of factory**

Percent of time spent on different categories

Percent of time spent on directly adding value 100% 90% 80% 70% 60% NDVA 50% DVA 40% 30% 20% 10% 0%

Value-adding comparison per production flow