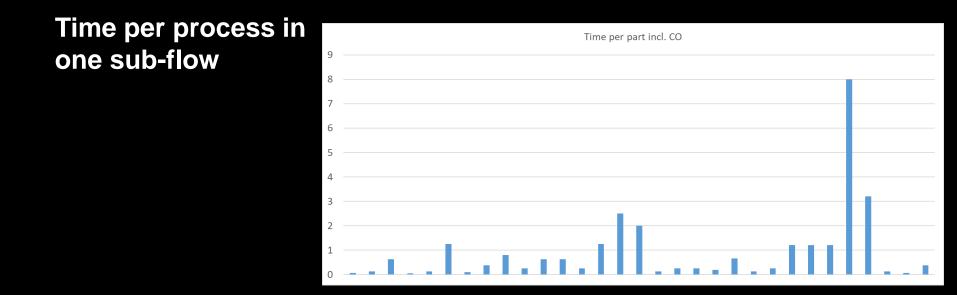

# Summary of time spent in all production flows

Time required per sub-flow for a complete product