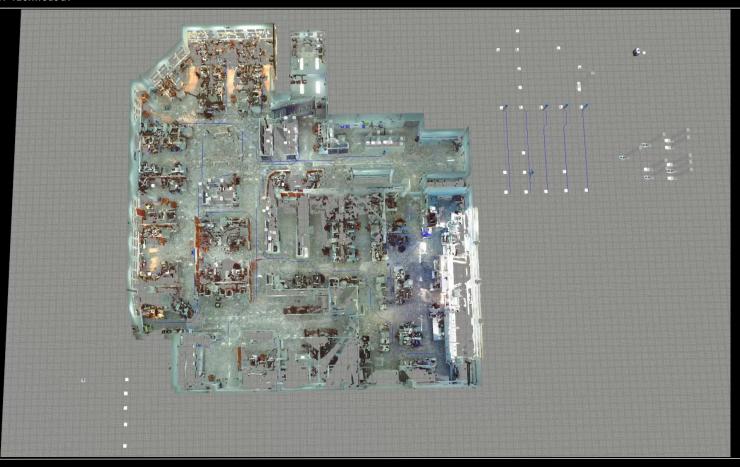

### Simulation model (part of)

### **Simulation models**

- Two simulation models of the production system
  - Visual components
  - Automod