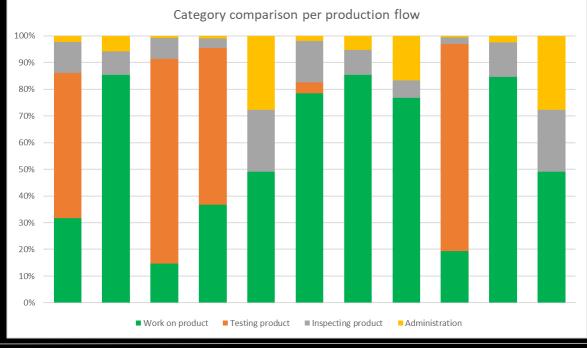

### **Digitalization of factory**

Percent of time spent on different categories

Percent of time spent on directly adding value 100% 90% 80% 70% 60% NDVA 50% DVA 40% 30% 20% 10% 0%

Value-adding comparison per production flow