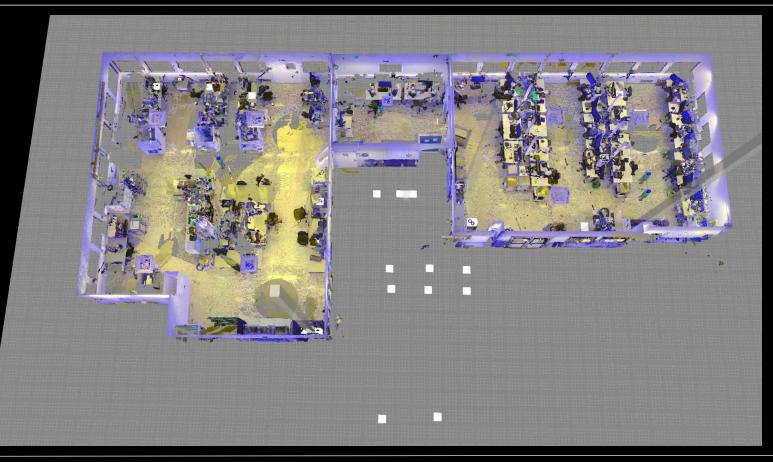

### Simulation model (part of)

### **Simulation models**

- Two simulation models of the production system
  - Visual components
  - Automod

## **Simulation models**